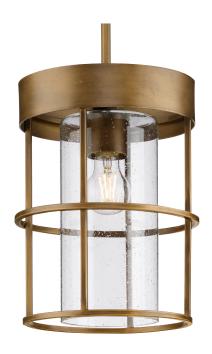

## **Burgess**

Burgess Collection One-Light Aged Bronze Modern Farmhouse Pendant

Category: Pendants

Finish: Aged Bronze (Painted)
Construction: Steel Construction

Glass/Shade: Clear Seeded Glass Cylindrical

Diameter: 9-1/2 in Height: 12-3/8 in

Overall Ht. W/Chain And Stem: 77-1/2 in

Clear Seeded Glass Cylindrical

Width: 5 in Height: 10-7/16 in

|                                                                                |                          | - 6 71                             |                           |
|--------------------------------------------------------------------------------|--------------------------|------------------------------------|---------------------------|
| MOUNTING                                                                       | ELECTRICAL               | LAMPING                            | ADDITIONAL INFORMATION    |
| Ceiling Stem Hung with 6 links of chain                                        | 10 feet of wire supplied | (1) Medium Base (E26) Socket       | cULus Dry Location Listed |
|                                                                                | 120 VAC                  | Lamp Type A19                      | 1-year Limited Warranty   |
| Mounting plate for outlet box included                                         |                          | Incandescent: 60-watt MAX per      | , ,                       |
| Six links of 9 Gauge chain supplied with quick link                            |                          | LED: 12.5-watt MAX per socket      |                           |
| One 6", four 12" lengths of stem included                                      |                          | Fully dimmable with dimmable bulbs |                           |
| Canopy covers a standard 4" recessed outlet box: 5.12" W., 1" ht., 5.12" depth |                          |                                    |                           |