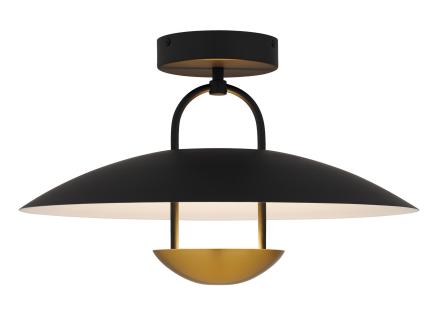

### BIN1718MBK

Bingham Matte Black Semi-Flush Mount Matte Black

### **DETAILS**

Material: STEEL

Glass/Shade Description: Metal

### **DIMENSIONS**

Dimensions: 18.00" W x 11.00" H x 18.00" D

Canopy Dimensions: 5.50"W x 1.25"D

Chain/Downrod Length: 2 (0.5"D x 6") and 2 (0.5"D x 12")

Down Rods

Weight: 6.71 lbs

obligation or liability to modify any products previously manufactured and without notice. This literature depicts a product DESIGN that is the SOLE and EXCLUSIVE PROPERTY of Quoizel Inc. Compliance with U.S. COPYRIGHT and PATENT requirements, notification is hereby presented in this form that this literature, or this product depicts, is NOT to be copied, altered or used in any manner without the express written consent of, or contray to the best interests of Quoizel Inc. 03/31/2013