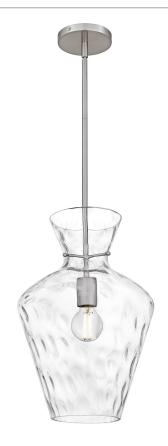

### **QMP6806BN**

Hollis 1-Light Brushed Nickel Pendant Brushed Nickel

# **DIMENSIONS**

Dimensions: 12.00" W x 18.00" H x 12.00" D

Overall Height: 54"

Canopy Dimensions: 5.00"W x 0.75"D

Chain/Downrod Length: 2 (0.5"D x 6") and 2 (0.5"D x 12")

Down Rods

Weight: 6.91 lbs

## **DETAILS**

Material: STEEL

Glass/Shade Description: Clear Water Glass -

Glass - Water