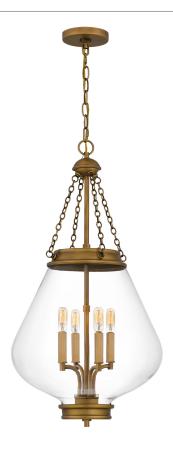

### **QP6803WS**

Wallace 4-Light Weathered Brass Pendant Weathered Brass

# **DIMENSIONS**

Dimensions: 16.00" W x 30.25" H x 16.00" D

Overall Height: 83.25"

Canopy Dimensions: 5.00"W x 0.75"D

Chain/Downrod Length: 4'

Weight: 11.06 lbs

## **DETAILS**

Material: STEEL

Glass/Shade Description: Clear Glass - Glass

#### **LAMPING**

Light Source: Socketed

Bulb Included: No

Bulb Type: Candelabra Base

Bulb Quantity: 4

Watts per Bulb: 60

LED Wattage Equivalent: 15W