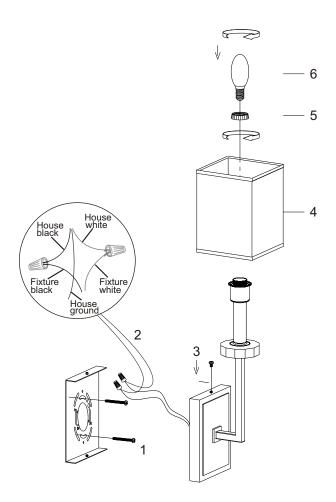

## **INSTALLATION INSTRUCTIONS:**

- Ensure main supply is switched off.
- Fit mounting bracket (1) onto mounting surface with self-tapping screws.
- Connect wires (2) according to color (White to White, Black to Black). Connect all earth lug together onto the crossbar with green screw to tight.
- Fit wall base (3) onto mounting bracket with screws.
- Put the shade(4) on the socket.
- Use the ring(5) to fix the shade.
- Fit lamps (6) firmly into lampholders.
- · Reconnect power.