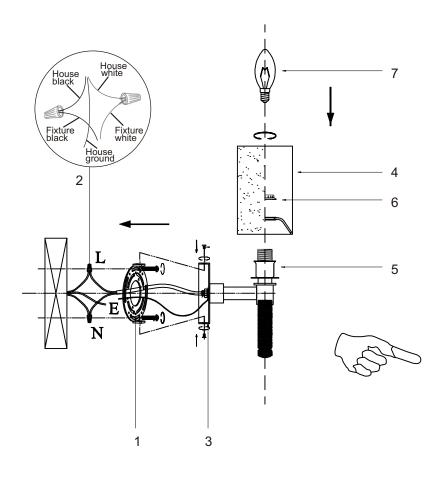

## **INSTALLATION INSTRUCTIONS:**

- Ensure main supply is switched off.
- Fit mounting bracket (1) onto mounting surface with self-tapping screws.
- Connect wires (2) according to color (White to White, Black to Black). Connect all earth lug together onto the crossbar with green screw to tight.
- Fit wall plate (3) onto mounting bracket with screws.
- Fit shade (4) onto the socket (5) by the cover (6).
- Fit lamp (7) firmly into lampholders.
- Reconnect power.

## WARNING:

- This fitting must be earthed.
- Disconnect power and allow fitting to cool down before cleaning or changing the lamp.