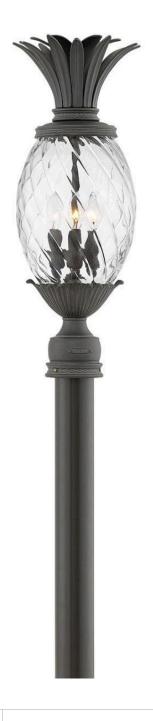

## **PLANTATION**

EXTRA LARGE POST TOP OR PIER MOUNT LANTERN 12V

## 2121MB-LV

A Hinkley classic, the ornate Plantation collection features exceptional pineapple shaped, clear optic glass that makes a noble statement with matching candle sleeves and elaborate, decorative cast detailing.

**FINISH**: Museum Black **GLASS**: Clear Optic

**WIDTH**: 10.3" **HEIGHT**: 25.3"

**LIGHT SOURCE**: LED Lamp

WATTAGE: 3-3.50w Cand. LED \*Included TRANSFORMER REQUIRED: Yes

**HINKLEY** 33000 Pin Oak Parkway Avon Lake, OH 44012 **PHONE: (440) 653-5500** Toll Free: 1 (800) 446-5539 hinkley.com