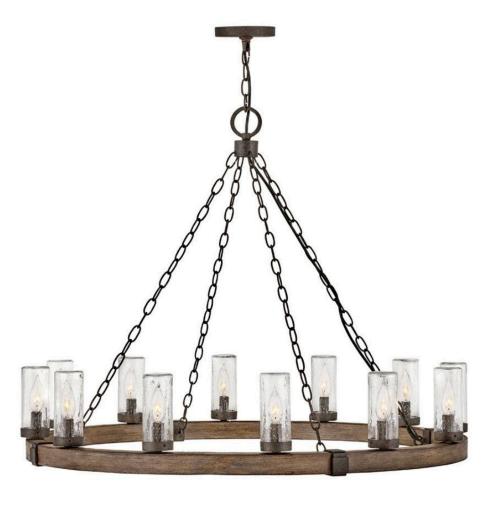

## **SAWYER**

LARGE SINGLE TIER

## 29207SQ-LL

The fresh, rustic design of the Sawyer collection will inject any outdoor living experience with the warm, cozy ambiance of an indoor setting. Constructed with Hinkley's own anti-corrosion coating, Sawyer ensures maximum resiliency and performance in the elements.

FINISH: Sequoia
GLASS: Clear Seedy

WIDTH: 38"

HEIGHT: 28.5"

LIGHT SOURCE: LED Lamp

WATTAGE: 12-4w Cand. LED \*Included

**HINKLEY** 33000 Pin Oak Parkway Avon Lake, OH 44012 **PHONE: (440) 653-5500** Toll Free: 1 (800) 446-5539 hinkley.com