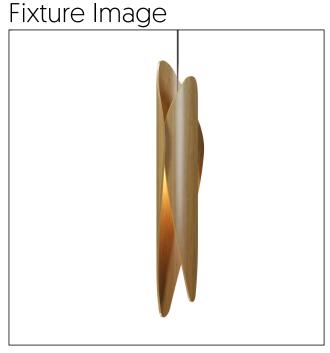

## 1509 (E26)

Name: Collection:

Application:

Construction:

Leaf Accord Pendant 1509 Leaf Pendant Natural Wood Veneer, MDF