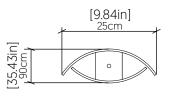

struction:

Leaf Accord Pendant 1509 Leaf Pendant Natural Wood Veneer, MDF

## **Specifications**

| Light Source:            | 1x 25W 120V - 240V (E26) |
|--------------------------|--------------------------|
| Driver Location          | N/A                      |
| Color Temperature:       | Lamp Dependent           |
| Dimming Option:          | Lamp Dependent           |
| CRI:                     | Lamp Dependent           |
| Delivered Lumens:        | Lamp Dependent           |
| Total Power:             | Lamp Dependent           |
| Input Voltage:           | 120V-240V                |
| Input Frequency:         | 60 Hz                    |
| Height Adjustment Limit: | 10'                      |
|                          |                          |



## Technical Drawing