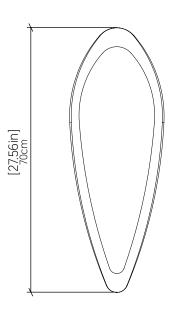

onstruction:

Leaf Accord Pendant 1509 Leaf Pendant Natural Wood Veneer, MDF

## **Specifications**

| Light Source:            | 1x 25W 120V - 240V (E26) |
|--------------------------|--------------------------|
| Driver Location          | N/A                      |
| Color Temperature:       | Lamp Dependent           |
| Dimming Option:          | Lamp Dependent           |
| CRI:                     | Lamp Dependent           |
| Delivered Lumens:        | Lamp Dependent           |
| Total Power:             | Lamp Dependent           |
| Input Voltage:           | 120V-240V                |
| Input Frequency:         | 60 Hz                    |
| Height Adjustment Limit: | 10'                      |
|                          |                          |



## Technical Drawing