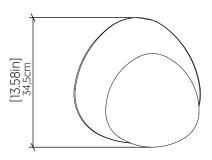

af Accord Wall Lamp 4204 Leaf Wall Lamp Natural Wood Veneer, MDF

## Specifications

| Light Source:            | 1x 7W 120V - 277V (G9)   |
|--------------------------|--------------------------|
|                          | Light Bulbs not Included |
| Color Temperature:       | Lamp dependent           |
| CRI:                     | Lamp dependent           |
| Delivered Lumens:        | Lamp dependent           |
| Total Power:             | Lamp dependent           |
| Input Voltage:           | 120V - 277V              |
| Input Frequency:         | 60 Hz                    |
| Canopy Dimension         | N/A                      |
| Height Adjustment Limit: | N/A                      |
|                          |                          |

## Fixture Image



## Technical Drawing