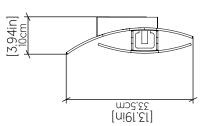

ccord Wall Lamp 4204 Leaf Wall Lamp Natural Wood Veneer, MDF

## Specifications

| Light Source:            | 1x 7W 120V - 277V (G9)   |
|--------------------------|--------------------------|
|                          | Light Bulbs not Included |
| Color Temperature:       | Lamp dependent           |
| CRI:                     | Lamp dependent           |
| Delivered Lumens:        | Lamp dependent           |
| Total Power:             | Lamp dependent           |
| Input Voltage:           | 120V - 277V              |
| Input Frequency:         | 60 Hz                    |
| Canopy Dimension         | N/A                      |
| Height Adjustment Limit: | N/A                      |
|                          |                          |

## Fixture Image



## Technical Drawing