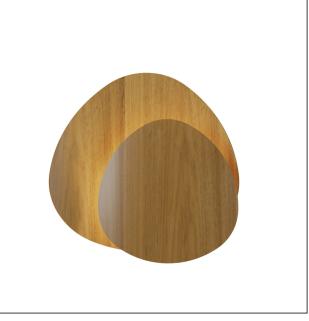

## 4204 (G9)

Name: Collection:

Application:

Construction:

Leaf Accord Wall Lamp 4204 Leaf Wall Lamp Natural Wood Veneer, MDF

## Fixture Image