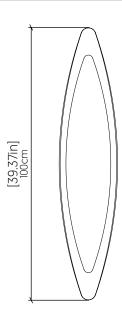

## 4205 (Gu10)

Name: Collection:

Application:

Construction:

Leaf Accord Wall Lamp 4205 Leaf Wall Lamp Natural Wood Veneer, MDF

## Technical Drawing

accordlighting.com