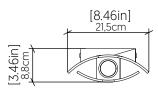

## 4205 (Gu10)

Name: Collection:

Application:

Construction:

Leaf Accord Wall Lamp 4205 Leaf Wall Lamp Natural Wood Veneer, MDF

## Technical Drawing

accordlighting.com